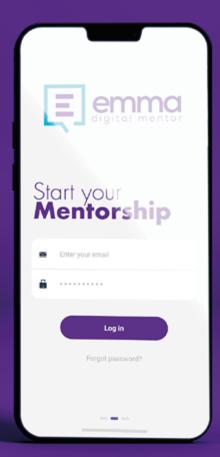

# THE SOLUTION

Al Digital Mentor available 24/7.

Curated Content using analytics,
Backed up with
Cardano Blockchain.

Road-map to pursue their purpose.

Connection with peers with similar interests and goals.